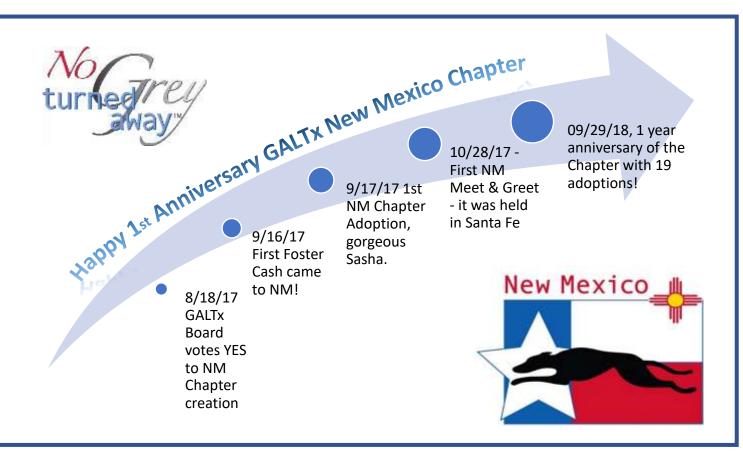

# Year One Statistics:

## **Chapter Adoptions:**

- 19 total forever homes
  - 11 females / 8 males

• 1 Hall of Famer / 3 Super Stars / 13 Athletes / 2 JV

• No returns and all but 3 adoptions

were "New to GALT" families!

### Fostering:

- 6 chapter adoptions were fostered only in DFW
  - 12 chapter adoptions were fostered in NM
- 2 chapter adoptions were fostered in West Tx & NM

### **Applications:**

- 16 new volunteers
- 5 recurring fosters
- 29 total adoption applications + 5 new in process

### **Events & Fund Raising:**

• 20 official events with \$1452 in donations (excludes some online fundraising)

Thank you all for making it possible; it takes a pack!